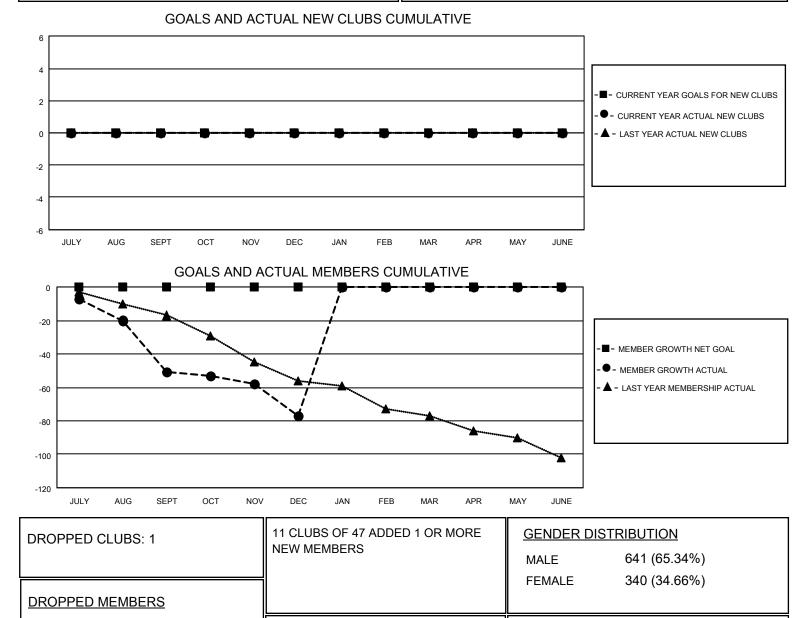

## LOCATION OKLAHOMA

District 3 E

Results as of: 12/31/2020

| Clubs                 |               |           |               | Members               |                        |                         |                                                    |
|-----------------------|---------------|-----------|---------------|-----------------------|------------------------|-------------------------|----------------------------------------------------|
| RESULTS FOR 2020-2021 |               |           |               | RESULTS FOR 2020-2021 |                        |                         |                                                    |
| QUARTER               | NEW CLUB GOAL | NEW CLUBS | DROPPED CLUBS | QUARTER               | BER GROWTH NET<br>GOAL | MEMBER GROWTH<br>ACTUAL | DROPPED<br>MEMBERS ACTUAL<br>(including transfers) |
| JULY/AUG/SEPT         | 0             | 0         | 1             | JULY/AUG/SEPT         | 0                      | 17                      | 68                                                 |
| OCT/NOV/DEC           | 0             | 0         | 0             | OCT/NOV/DEC           | 0                      | 20                      | 43                                                 |
| JAN/FEB/MAR           | 0             | 0         | 0             | JAN/FEB/MAR           | 0                      | 0                       | 0                                                  |
| APR/MAY/JUNE          | 0             | 0         | 0             | APR/MAY/JUNE          | 0                      | 0                       | 0                                                  |

## 111

CLICK HERE FOR CUMULATIVE

MEMBERSHIP DATA

5

5

101

OTHER

TOTAL